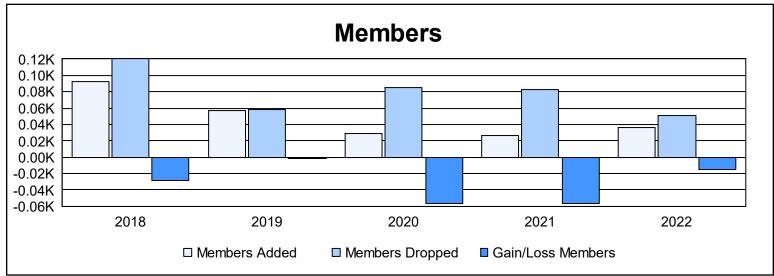

District 109 B As of June 2022 Cumulative

| Year      | New<br>Clubs | Dropped<br>Clubs | Gain/<br>Loss<br>Clubs | New<br>Members | Charter<br>Members | Reinstate<br>Members | Transfer<br>Members | Total<br>Member<br>Added | Total<br>Members<br>Dropped | Gain/<br>Loss<br>Members |
|-----------|--------------|------------------|------------------------|----------------|--------------------|----------------------|---------------------|--------------------------|-----------------------------|--------------------------|
| 2017-2018 | 0            | 0                | 0                      | 67             | 2                  | 22                   | 1                   | 92                       | 120                         | -28                      |
| 2018-2019 | 0            | 1                | -1                     | 48             | 0                  | 4                    | 5                   | 57                       | 58                          | -1                       |
| 2019-2020 | 0            | 2                | -2                     | 26             | 0                  | 1                    | 2                   | 29                       | 85                          | -56                      |
| 2020-2021 | 0            | 1                | -1                     | 22             | 0                  | 3                    | 1                   | 26                       | 83                          | -57                      |
| 2021-2022 | 0            | 0                | 0                      | 34             | 1                  | 0                    | 1                   | 36                       | 51                          | -15                      |
| Average   | 0            | 1                | -1                     | 39             | 1                  | 6                    | 2                   | 48                       | 79                          | -31                      |