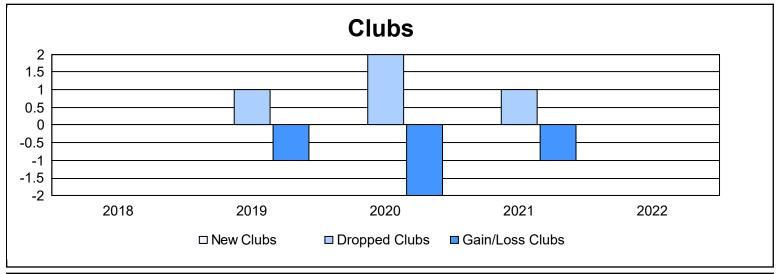

District 109 B As of June 2022 Cumulative

| Year      | New<br>Clubs | Dropped<br>Clubs | Gain/<br>Loss<br>Clubs | New<br>Members | Charter<br>Members | Reinstate<br>Members | Transfer<br>Members | Total<br>Member<br>Added | Total<br>Members<br>Dropped | Gain/<br>Loss<br>Members |
|-----------|--------------|------------------|------------------------|----------------|--------------------|----------------------|---------------------|--------------------------|-----------------------------|--------------------------|
| 2017-2018 | 0            | 0                | 0                      | 67             | 2                  | 22                   | 1                   | 92                       | 120                         | -28                      |
| 2018-2019 | 0            | 1                | -1                     | 48             | 0                  | 4                    | 5                   | 57                       | 58                          | -1                       |
| 2019-2020 | 0            | 2                | -2                     | 26             | 0                  | 1                    | 2                   | 29                       | 85                          | -56                      |
| 2020-2021 | 0            | 1                | -1                     | 22             | 0                  | 3                    | 1                   | 26                       | 83                          | -57                      |
| 2021-2022 | 0            | 0                | 0                      | 34             | 1                  | 0                    | 1                   | 36                       | 51                          | -15                      |
| Average   | 0            | 1                | -1                     | 39             | 1                  | 6                    | 2                   | 48                       | 79                          | -31                      |